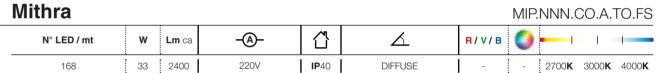

## Mithra MIT.NNN.CO.A.TO.FS

 N° LED/mt
 W
 Lm ca
 -A △
 R/V/B
 I

 64
 23
 1400
 220V
 IP40
 DIFFUSE
 2700K
 3000K
 4000K

Table aluminum Led lamp.

Finish: shiny black chrome nickel rotating rod with finishes painted in red, support base in black crystal.