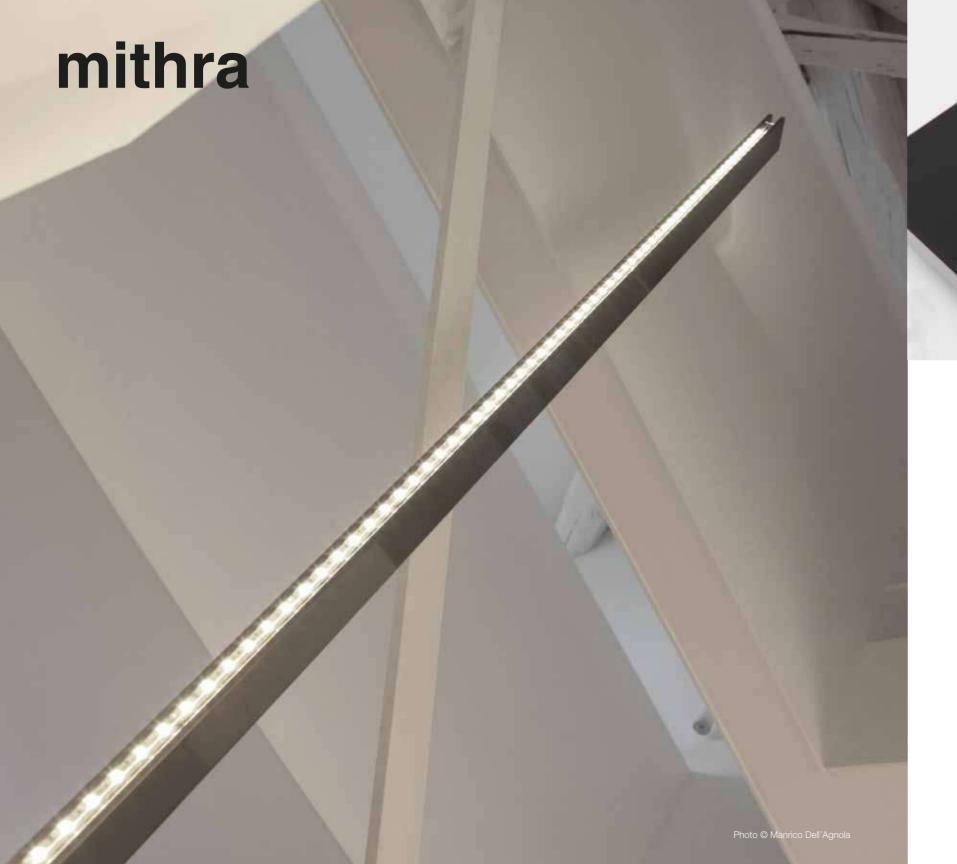

## Mithra MIT.NNN.CO.A.TO.FS

 N° LED/mt
 W
 Lm ca
 -A △
 R/V/B
 I

 64
 23
 1400
 220V
 IP40
 DIFFUSE
 2700K
 3000K
 4000K

Table aluminum Led lamp.

Finish: shiny black chrome nickel rotating rod with finishes painted in red, support base in black crystal.

Illuminating part rotates on its axis by 90°.

It is provided with 1,5m cable complete with power supply plug for the electrical connection.

The on/off button is placed on the base of the lamp.

Indoor installation on any rigid plane base not sloped.