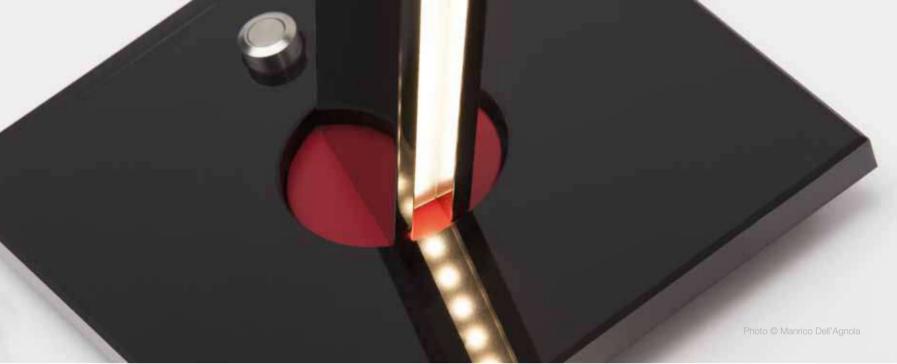

## Mithra MIT.NNN.CO.A.TO.FS

 N° LED/mt
 W
 Lm ca
 -A △
 R/V/B
 I

 64
 23
 1400
 220V
 IP40
 DIFFUSE
 2700K
 3000K
 4000K

Table aluminum Led lamp.

Finish: shiny black chrome nickel rotating rod with finishes painted in red, support base in black crystal.

Illuminating part rotates on its axis by 90°.

It is provided with 1,5m cable complete with power supply plug for the electrical connection.

The on/off button is placed on the base of the lamp.

Indoor installation on any rigid plane base not sloped.

FINISH: CHROMED

SCREEN: OPAL POLYCARBONATE