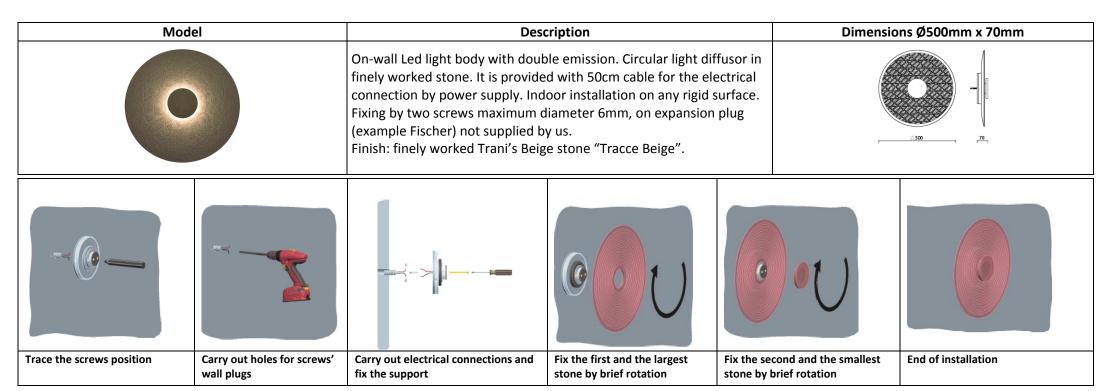

## Contrada

## CRT.NNN.CO.A.TO.FS



## **Designer Emiliano Bonapace**

| N° LED | w  | <b>Lm</b><br>to the light source | -A- |      | <u> </u> | R/V/B |   |                   |
|--------|----|----------------------------------|-----|------|----------|-------|---|-------------------|
| 168    | 14 | 1100                             | 24V | IP40 | DIFFUSE  | -     | - | 2700K 3000K 4000K |





HI Project Srl

 $\epsilon$ 

Via Mario Luciani 4/E - 32032 Feltre (BL)

**Compliant with European standards** 

(EMC, RoHs, Ecodesign and requirements specified in the Low Voltage Directive (LVD))

Tel. 0439 310098

CLASS III

Operating with SELV

By remote power supply SELV OUTPUT 24V constant voltage

10098

info@hiproject.it

POWER SUPPLY

又

Separate waste collection of electric and electronic equipment

Made in Italy
Projected, manufactured and assembled