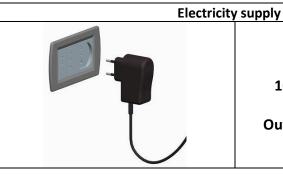

## INSTALLATION AND USE MANUAL

Socket: 100V-240VAC 50/60Hz Plug power supply: Output 24V max - 350mA.