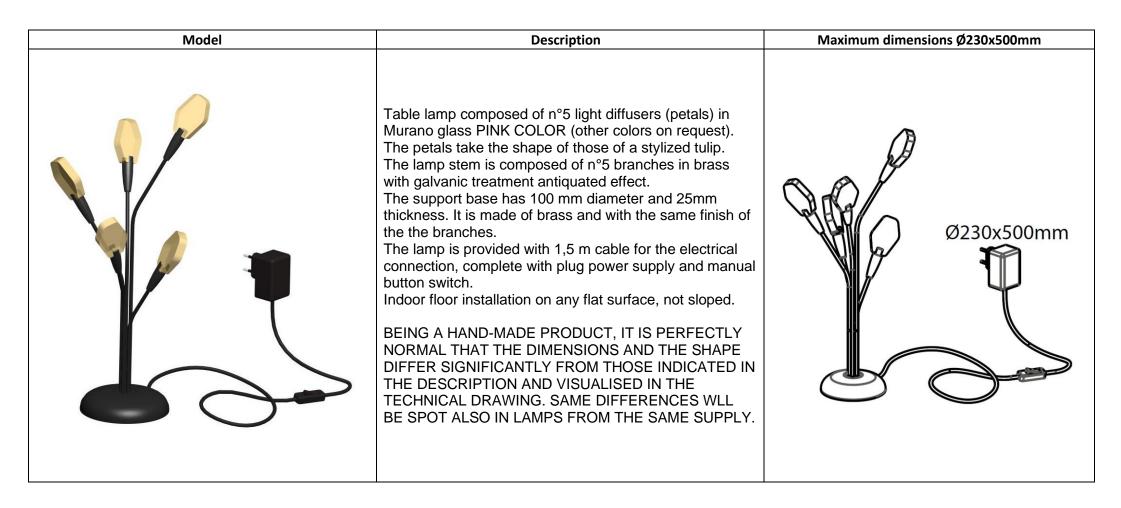

## **PETALO**

# PT.05.020.OTA.FI

| N° LED | w | Lm<br>to the light<br>source | Luminous<br>efficiency | Chromatic deviation | CRI  |                                              | IP20 |         | R/V/B |   |       |
|--------|---|------------------------------|------------------------|---------------------|------|----------------------------------------------|------|---------|-------|---|-------|
| 05     | 6 | 100                          | >100Lm W               | SDCM 5              | > 80 | Not protected against the ingress of liquids |      | Diffuse | -     | - | 3000K |

## INSTALLATION AND USE MANUAL

Socket: 100V-240VAC 50/60Hz Plug power supply: Output 24V max - 350mA.